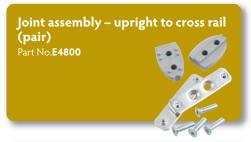

Freestanders extends the benefits of our cable and rod display systems by adding a strong, but lightweight, aluminium framework that can be used freestanding or fixed to a wall. Its eye-catching elliptical profiles have been designed to combine strong aesthetic appeal with a versatile display capability that is also exceptionally price competitive. Users can choose the shelves, pockets, holders, dispensers and lighting required to complete their display from the extensive range shown in this guide.