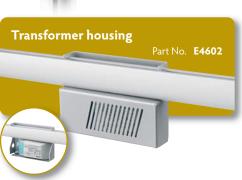

Direct fix shelf kit

Part No: **E4501** For up to 8mm

(pair)

Powder coated option

Cutting guide for horizontal extrusion bar for non-standard sized frames