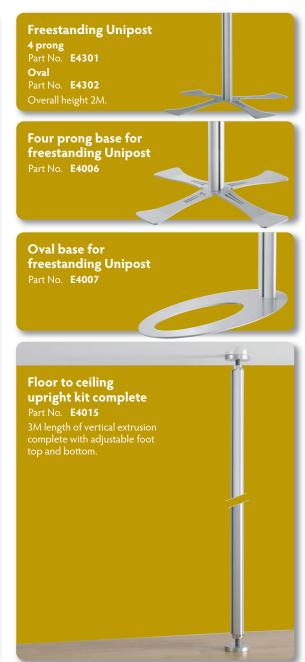

Freestanders extends the benefits of our cable and rod display systems by adding a strong, but lightweight, aluminium framework that can be used freestanding or fixed to a wall. Its eye-catching elliptical profiles have been designed to combine strong aesthetic appeal with a versatile display capability that is also exceptionally price competitive. Users can choose the shelves, pockets, holders, dispensers and lighting required to complete their display from the extensive range shown in this guide.