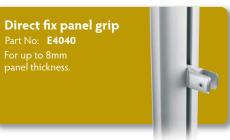

Freestanders extends the benefits of our cable and rod display systems by adding a strong, but lightweight, aluminium framework that can be used freestanding or fixed to a wall. Its eye-catching elliptical profiles have been designed to combine strong aesthetic appeal with a versatile display capability that is also exceptionally price competitive. Users can choose the shelves, pockets, holders, dispensers and lighting required to complete their display from the extensive range shown in this guide.