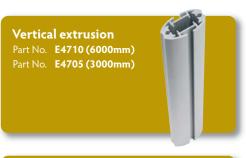

Freestanders extends the benefits of our cable and rod display systems by adding a strong, but lightweight, aluminium framework that can be used freestanding or fixed to a wall. Its eye-catching elliptical profiles have been designed to combine strong aesthetic appeal with a versatile display capability that is also exceptionally price competitive. Users can choose the shelves, pockets, holders, dispensers and lighting required to complete their display from the extensive range shown in this guide.