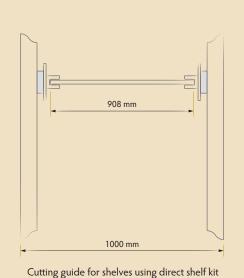

Direct fix shelf kit

Part No: **E4501** For up to 8mm

(pair)

Powder coated option

Cutting guide for horizontal extrusion bar for non-standard sized frames