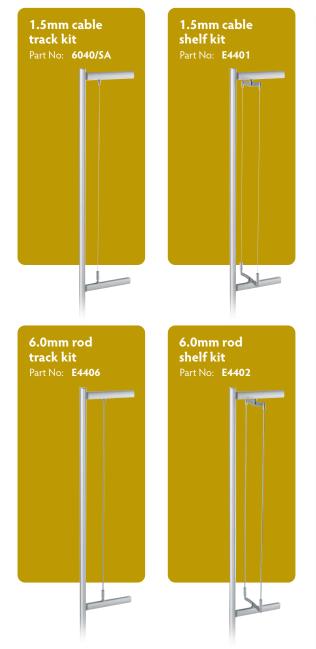

Freestanders extends the benefits of our cable and rod display systems by adding a strong, but lightweight, aluminium framework that can be used freestanding or fixed to a wall. Its eye-catching elliptical profiles have been designed to combine strong aesthetic appeal with a versatile display capability that is also exceptionally price competitive. Users can choose the shelves, pockets, holders, dispensers and lighting required to complete their display from the extensive range shown in this guide.