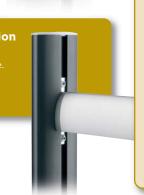

Freestanders extends the benefits of our cable and rod display systems by adding a strong, but lightweight, aluminium framework that can be used freestanding or fixed to a wall. Its eye-catching elliptical profiles have been designed to combine strong aesthetic appeal with a versatile display capability that is also exceptionally price competitive. Users can choose the shelves, pockets, holders, dispensers and lighting required to complete their display from the extensive range shown in this guide.