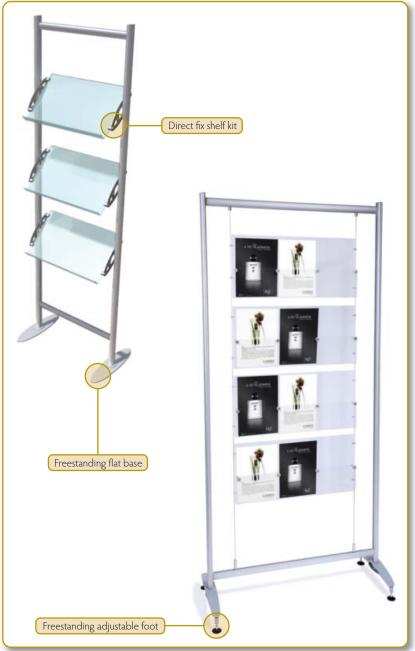

Freestanders extends the benefits of our cable and rod display systems by adding a strong, but lightweight, aluminium framework that can be used freestanding or fixed to a wall. Its eye-catching elliptical profiles have been designed to combine strong aesthetic appeal with a versatile display capability that is also exceptionally price competitive. Users can choose the shelves, pockets, holders, dispensers and lighting required to complete their display from the extensive range shown in this guide.

Direct fix shelf kit

Part No: **E4501** For up to 8mm

(pair)

Powder coated option

Cutting guide for horizontal extrusion bar for non-standard sized frames