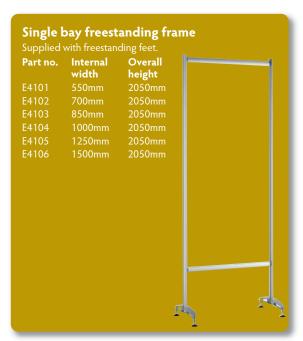

Freestanders extends the benefits of our cable and rod display systems by adding a strong, but lightweight, aluminium framework that can be used freestanding or fixed to a wall. Its eye-catching elliptical profiles have been designed to combine strong aesthetic appeal with a versatile display capability that is also exceptionally price competitive. Users can choose the shelves, pockets, holders, dispensers and lighting required to complete their display from the extensive range shown in this guide.