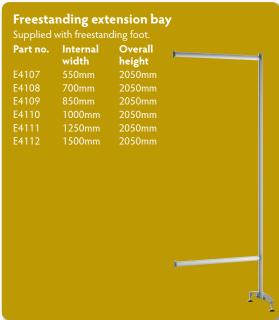

Freestanders extends the benefits of our cable and rod display systems by adding a strong, but lightweight, aluminium framework that can be used freestanding or fixed to a wall. Its eye-catching elliptical profiles have been designed to combine strong aesthetic appeal with a versatile display capability that is also exceptionally price competitive. Users can choose the shelves, pockets, holders, dispensers and lighting required to complete their display from the extensive range shown in this guide.