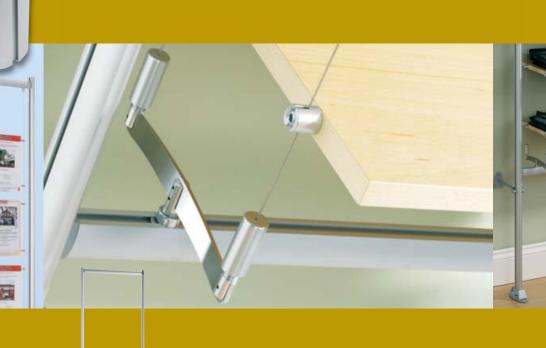

Direct fix shelf kit

Part No: **E4501** For up to 8mm

(pair)

Powder coated option

Cutting guide for horizontal extrusion bar for non-standard sized frames