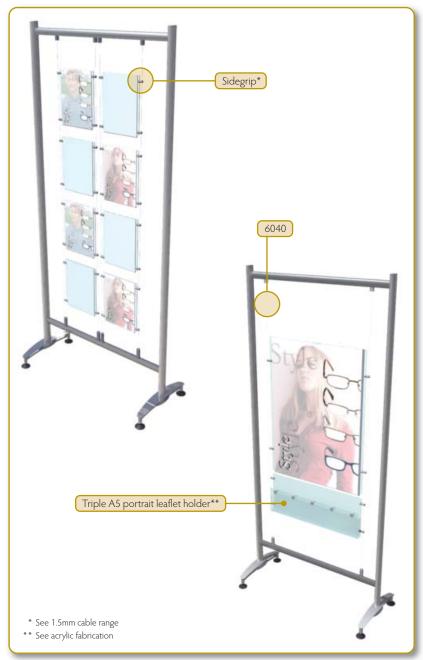

Freestanders extends the benefits of our cable and rod display systems by adding a strong, but lightweight, aluminium framework that can be used freestanding or fixed to a wall. Its eye-catching elliptical profiles have been designed to combine strong aesthetic appeal with a versatile display capability that is also exceptionally price competitive. Users can choose the shelves, pockets, holders, dispensers and lighting required to complete their display from the extensive range shown in this guide.