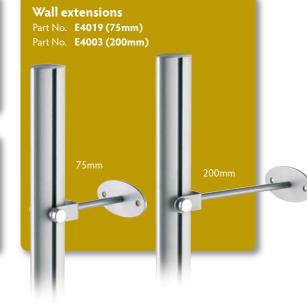

Freestanders extends the benefits of our cable and rod display systems by adding a strong, but lightweight, aluminium framework that can be used freestanding or fixed to a wall. Its eye-catching elliptical profiles have been designed to combine strong aesthetic appeal with a versatile display capability that is also exceptionally price competitive. Users can choose the shelves, pockets, holders, dispensers and lighting required to complete their display from the extensive range shown in this guide.