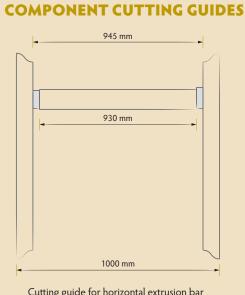

Direct fix shelf kit

Part No: **E4501** For up to 8mm

(pair)

Powder coated option

Cutting guide for horizontal extrusion bar for non-standard sized frames