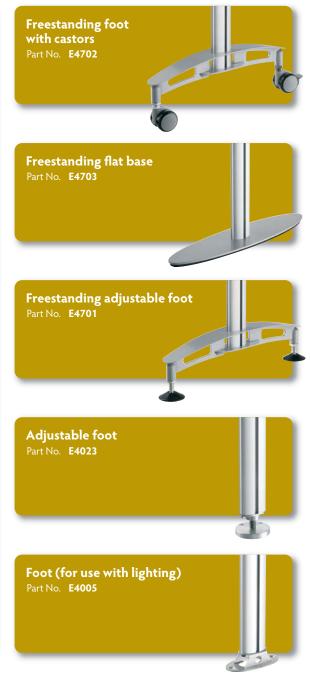

Freestanders extends the benefits of our cable and rod display systems by adding a strong, but lightweight, aluminium framework that can be used freestanding or fixed to a wall. Its eye-catching elliptical profiles have been designed to combine strong aesthetic appeal with a versatile display capability that is also exceptionally price competitive. Users can choose the shelves, pockets, holders, dispensers and lighting required to complete their display from the extensive range shown in this guide.